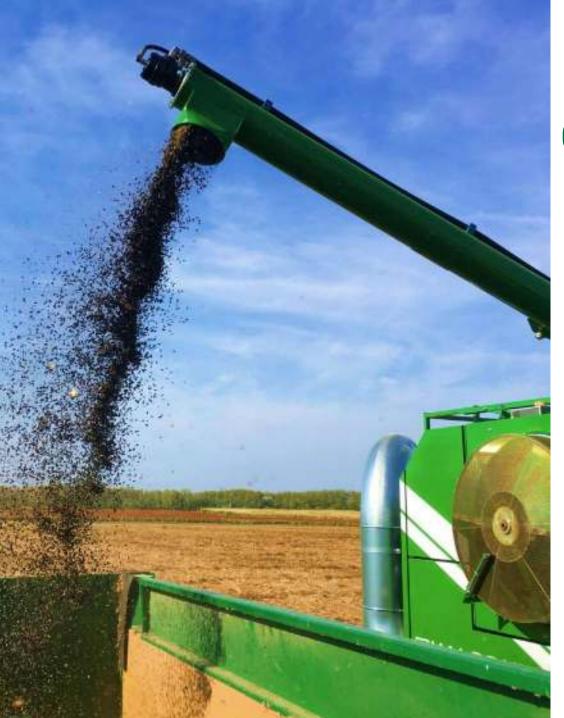

# QUICK, GENTLE AND EFFICIENT

#### 'HIGH CAPACITY' UNLOADING SYSTEM

- UNLOADING HEIGHT: 11 ft (3.3 M).
- LARGER GRAIN TANK WITH A CAPACITY OF 80 BUSHELS (2800 L).
- HYDRAULICALLY FOLDED GRAIN TANK EXTENSIONS
- THEY ARE CLOSED FROM THE CAB FOR EASIER TRANSPORT OR WEATHER-PROOFING.