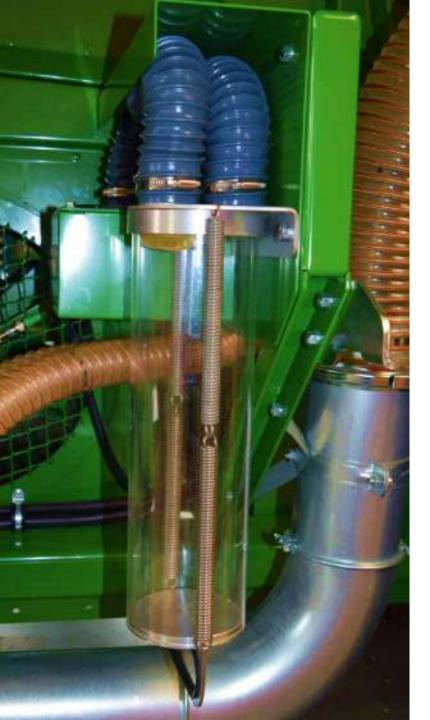

#### HALDRUP TEST WEIGHT

- VOLUME BOX WITH TOP & BOTTOM FLAP
- CYCLE CONTROLLED BY HARVEST MANAGER
- PNEUMATIC CONTROL
- SIMPLE, FAST & PRECISE