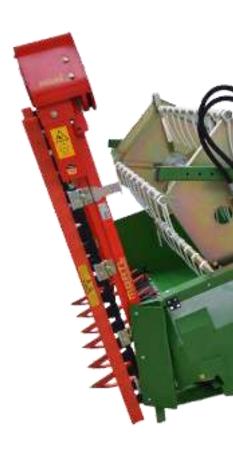

#### HALDRUP CUTTING TABLE

THE HALDRUP CUTTING TABLE WAS DESIGNED TO WORK IN THE MOST DIFFICULT CONDITIONS FROM DOWNED AND TANGLED CROPS TO UNEVEN TERRAIN.

MULTIPLE OPTIONS ON THE SAME HEAD THAT GIVE THE OPERATOR GREATER FLEXIBILITY

## **CUTTING TABLE**

**CHOOSE YOUR WIDTH** 

2.50

2.75

3.00

9.02

4.10

4.92

#### HALDRUP CUTTING TABLE