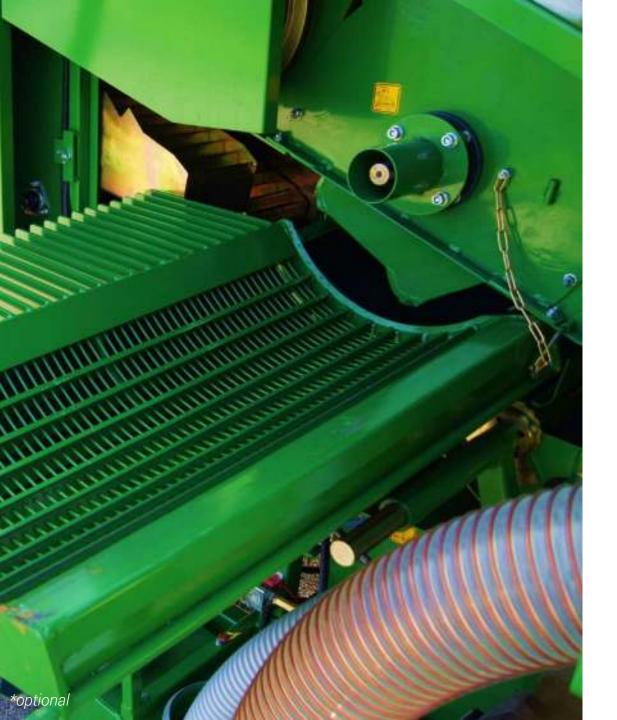

## MORE SEPARATION, FASTER & EFFICIENT

HALDRUP STRAWALKERS SYSTEM

### **CLEANING EVERY GRAIN**

#### HALDRUP CLEANING SYSTEM

- CONTINUOUSLY ADJUSTABLE LAMELLA SIEVES -2 PER SIDE- OR ROUND SIEVES\*
- ROUND HOLES ALSO AVAILABLE
- ELECTRIC OPENING ADJUSTMENT\*
- EASY TO REMOVE FOR CLEANING AND INSPECTION