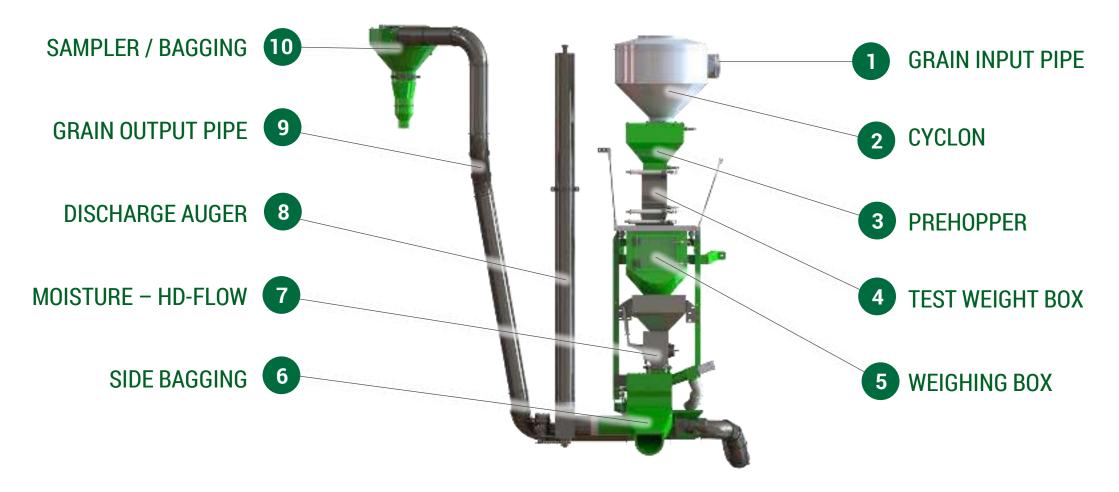

#### HALDRUP WEIGHING & MOISTURE SYSTEM

WE HARVEST DATA!.

A SYSTEM FULLY DEVELOPED BY HALDRUP AND DESIGNED TO WORK IN DIFFERENT SITUATIONS, WHERE THE USER CAN DEFINE HIS OWN OPERATING SETTINGS.

INTEGRATED CLEANING SYSTEM &
MEASUREMENT OF TEST WEIGHT, PLOT
WEIGHT AND MOISTURE WITH THE
HIGHEST PRECISION

### HIGH PRECISION IN EACH DATA

#### HALDRUP WEIGHING & MOISTURE SYSTEM

## CYCLONES ALLOW EXTRA CLEANING FOR A MORE **ACCURATE MEASUREMENT**

CAMERA MONITORING HELPS THE OPERATOR