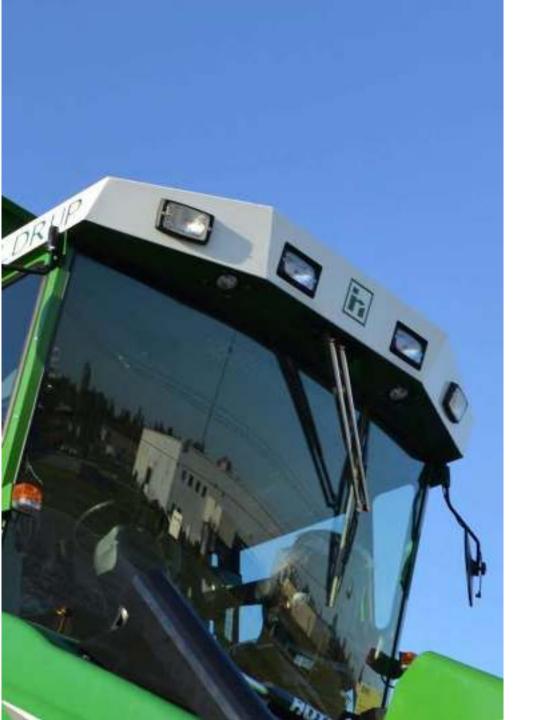

## NOT ONLY DESIGNED TO WORK DURING THE DAY

#### HALDRUP CAB LIGHT SYSTEM

- H4 HEADLIGHTS WORKING LIGHTS FOR FIELD AND CUTTING TABLE
- PARKING LIGHTS
- TURN SIGNALS
- WINDSHIELD WIPERS WITH INTERMITTENT CONTROL