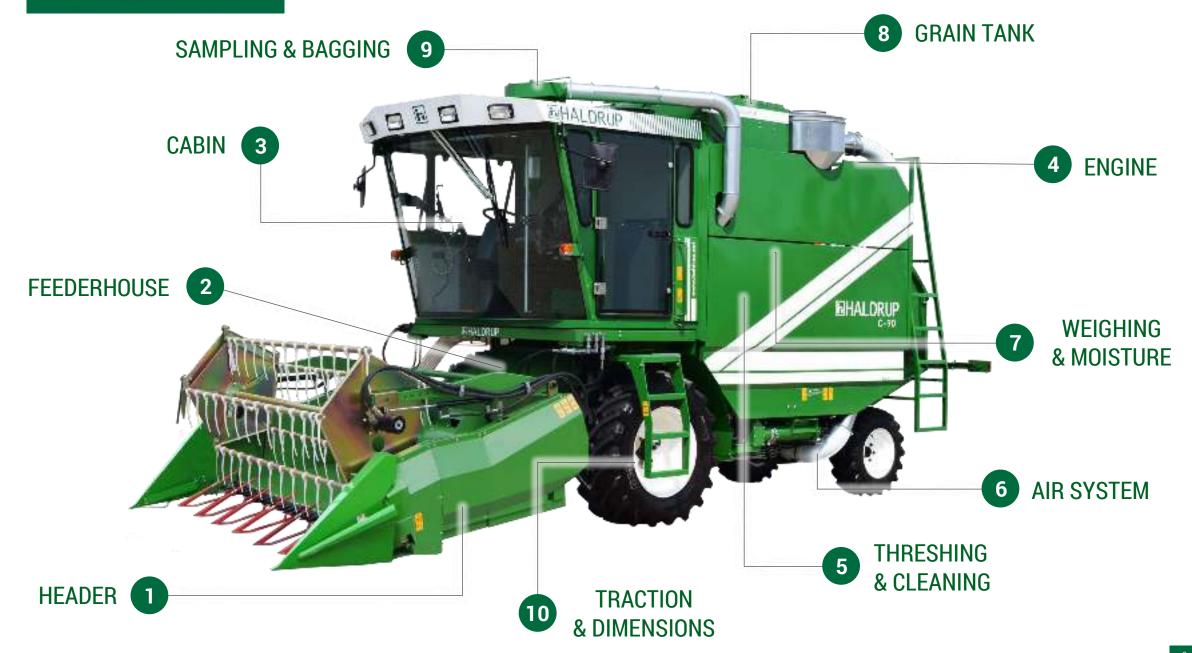

#### HALDRUP FEEDERHOUSE

- AIR INJECTION TO PREVENT CONTAMINATION.
- ROCK TRAP BEATERS TO PREVENT ROCKS FROM ENTERING THE COMBINE.
- INSPECTION AND CLEANING WINDOW.
- COMPLETELY DETACHABLE FOR MAINTENANCE.

### HALDUP CAB

### THRESHING & CLEANING

#### HALDRUP WEIGHING & MOISTURE SYSTEM

WE HARVEST DATA!.

A SYSTEM FULLY DEVELOPED BY HALDRUP AND DESIGNED TO WORK IN DIFFERENT SITUATIONS, WHERE THE USER CAN DEFINE HIS OWN OPERATING SETTINGS.

INTEGRATED CLEANING SYSTEM &
MEASUREMENT OF TEST WEIGHT, PLOT
WEIGHT AND MOISTURE WITH THE
HIGHEST PRECISION

### MORE IN THE TANK

#### HALDRUP GRAIN TANK

IT IS BIG ENOUGH TO AID HARVEST
MANAGEMENT AND PREVENT
UNPRODUCTIVE TRAVELLING TO FIELD
ENDS FOR STATIONARY UNLOADING.

WHEN IT IS NECESSARY TO ENTER THE GRAIN TANK FOR SERVICING,
MAINTENANCE OR CLEANING, HALDRUP ENGINEERS HAVE MADE THE TASK
SAFER AND SIMPLER.