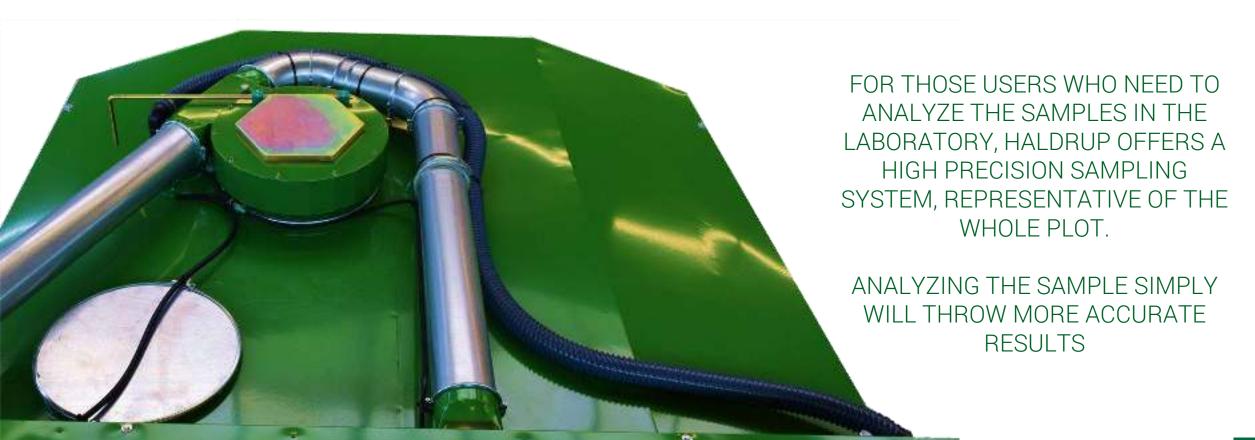

## REPRESENTATIVE & ACCURATE

#### HALDRUP SAMPLING SYSTEM

## SAMPLING OR BAGGING IN ONE STEP

#### HALDRUP SAMPLING SYSTEM

- CONTROLLED BY HARVEST MANAGER OR ANOTHER SOFTWARE
- CONTINUOUS OR RANDOMIZED SAMPLING
- ADJUSTING SPEED AND SAMPLING TIME TO DEFINE A SPECIFIC QUANTITY
- AUTOMATIC LABEL PRINTING PLOT TO PLOT