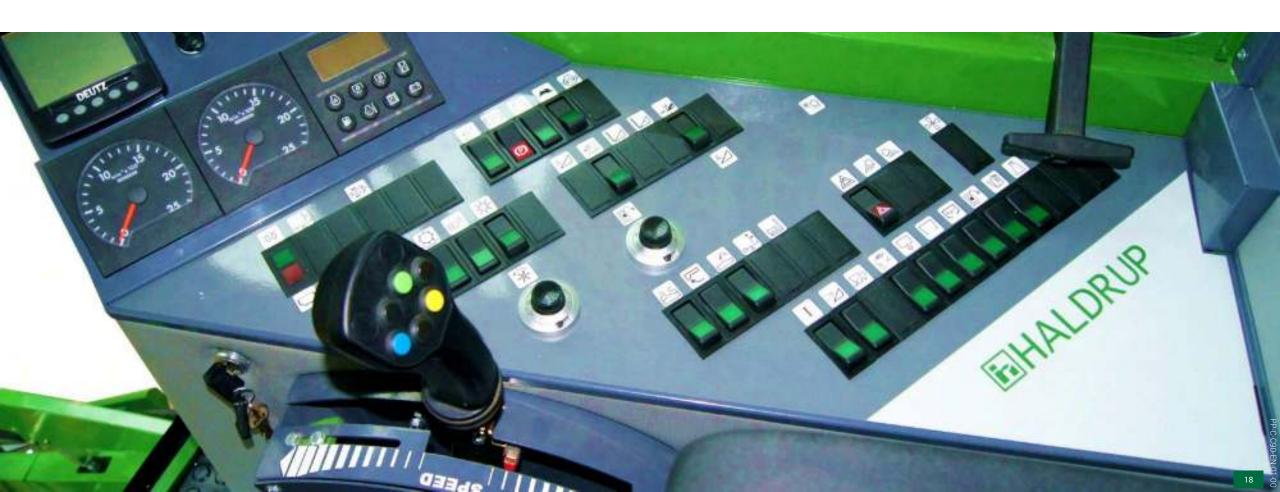

## QUIET, CALM, CONFORTABLE

SIMPLE AND CONFORTABLE AS POSSIBLE TO OPERATE NUMEROUS FUNCTIONS CAN BE CONTROLLED THROUGH THE JOYSTICK

## **CONTROL AT YOUR FINGERPRINTS**

SIMPLE AND CONFORTABLE AS POSSIBLE TO OPERATE
NUMEROUS FUNCTIONS CAN BE CONTROLLED THROUGH THE JOYSTICK

**DEUTZ ENGINE** 

POWERFUL ENGINE

THESE ENGINES DELIVER POWER WHEN YOU NEED.