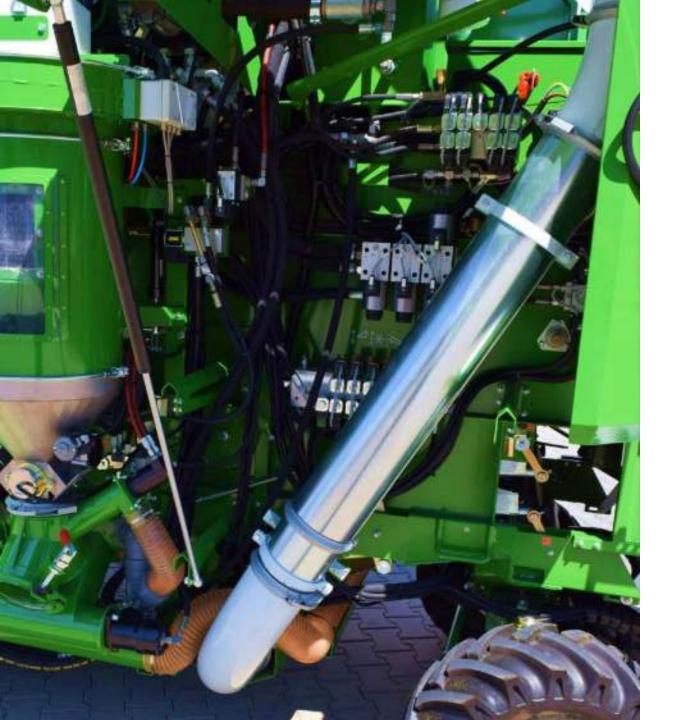

### HALDRUP AIR INYECTION SYSTEM

THE SYSTEM IS DESIGNED TO TRANSPORT TO THE LAST GRAIN, ASSURING PURITY BETWEEN PLOT AND PLOT.

A DISTRIBUTOR BOX IS CONTROLLED BY A SOFTWARE THAT ALLOWS TO USE THE AIR EFFICIENTLY DEPENDING ON THE PLOT PROCESS TIME.

# TRANSPORT AND CLEAN UP TO THE LAST GRAIN

#### HALDRUP AIR INYECTION SYSTEM