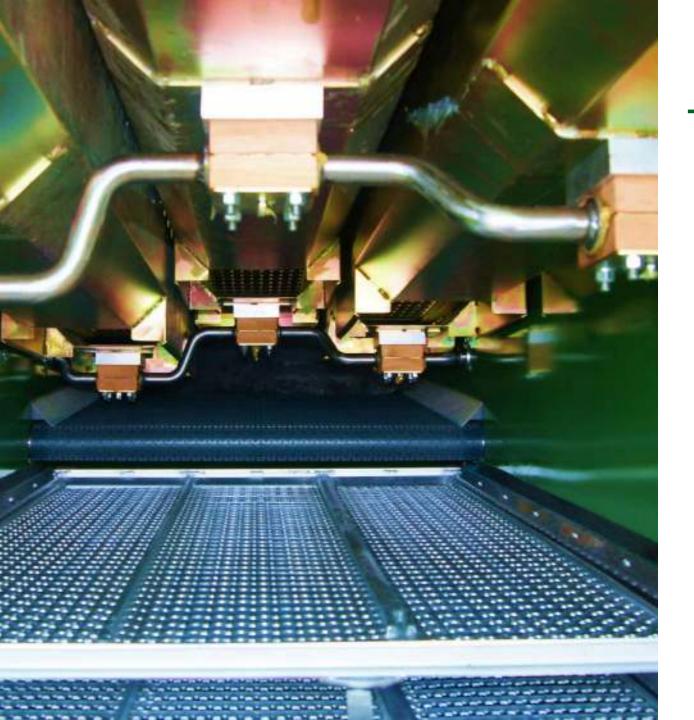

### HALDRUP AIR INYECTION SYSTEM

THE SYSTEM IS DESIGNED TO TRANSPORT TO THE LAST GRAIN, ASSURING PURITY BETWEEN PLOT AND PLOT.

A DISTRIBUTOR BOX IS CONTROLLED BY A SOFTWARE THAT ALLOWS TO USE THE AIR EFFICIENTLY DEPENDING ON THE PLOT PROCESS TIME.

# TRANSPORT AND CLEAN UP TO THE LAST GRAIN

#### HALDRUP AIR INYECTION SYSTEM