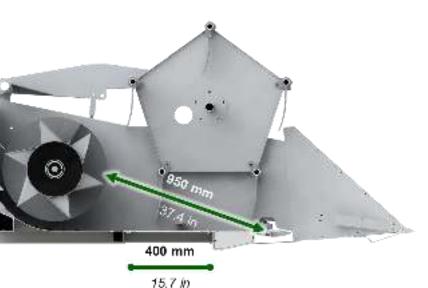

## SUPER COMPACT

#### HALDRUP COMBINE DIMENSIONS

TOTAL LENGTH WITH HEADER: 25 ft / 8 m.

TOTAL WIDTH: 6.20 ft. / 1.90 m

TRANSPORT WEIGHT: From 12000 lbs. / 5500 Kg

TRANSPORT HEIGHT: 10.5 ft. / 3.20 m