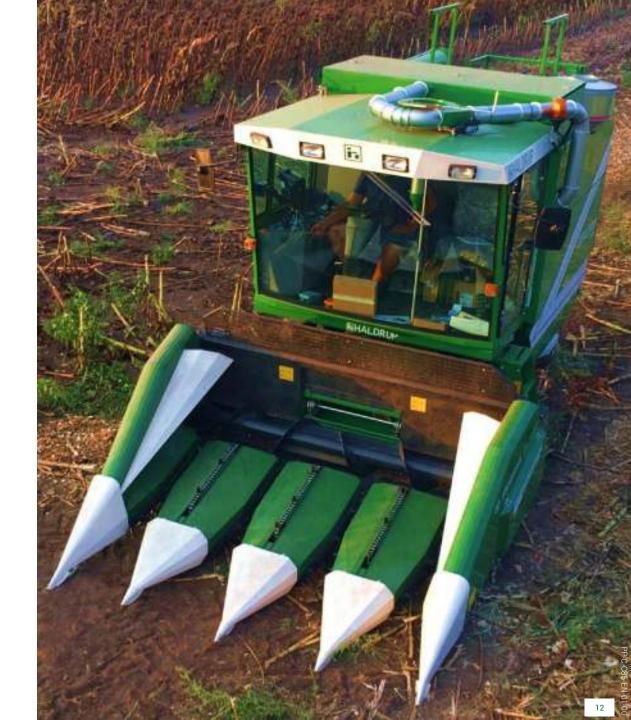

## FOR ALL CROPS, ALL OPTIONS

## MULTIPLE OPTIONS ON THE SAME HEAD

#### HALDRUP CUTTING TABLE

THE HALDRUP CUTTING TABLE WAS DESIGNED TO WORK IN THE MOST DIFFICULT CONDITIONS FROM DOWNED AND TANGLED CROPS TO UNEVEN TERRAIN.

MULTIPLE OPTIONS ON THE SAME HEAD THAT GIVE THE OPERATOR GREATER FLEXIBILITY