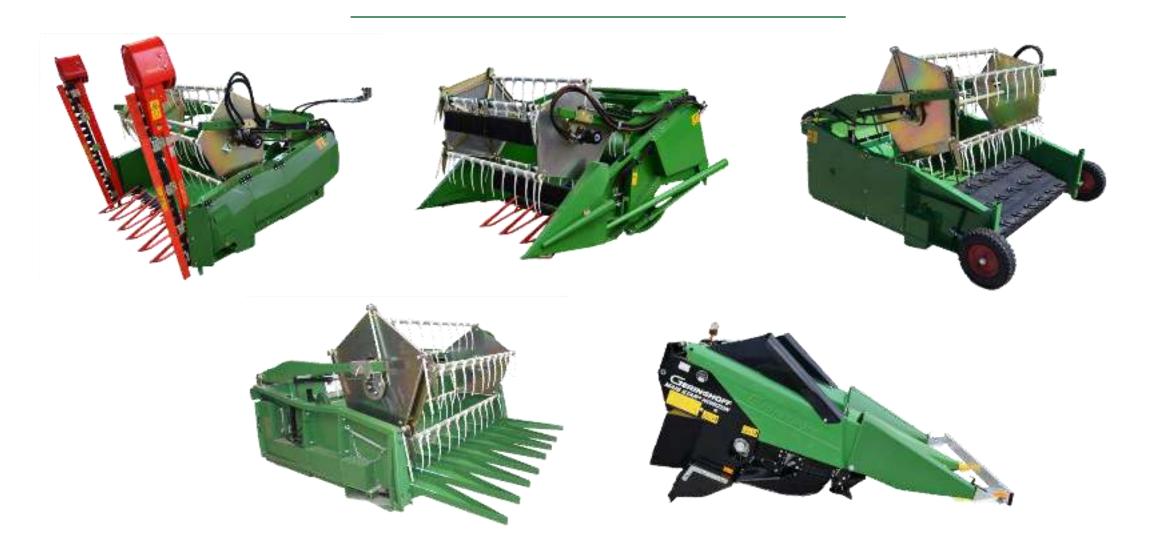

## FOR ALL CROPS, ALL OPTIONS

## MULTIPLE OPTIONS ON THE SAME HEAD

#### HALDRUP CUTTING TABLE

THE HALDRUP CUTTING TABLE WAS DESIGNED TO WORK IN THE MOST DIFFICULT CONDITIONS FROM DOWNED AND TANGLED CROPS TO UNEVEN TERRAIN.

MULTIPLE OPTIONS ON THE SAME HEAD THAT GIVE THE OPERATOR GREATER FLEXIBILITY