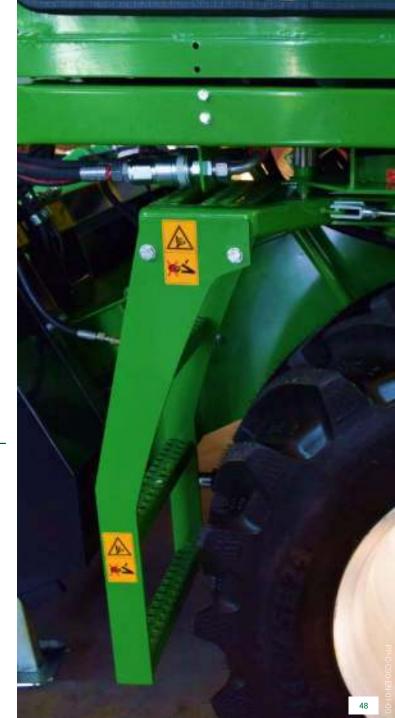

## **SWIVEL LADDER**

#### **AVOIDING DAMAGE TO NEIGHBORS**

INTERNAL AND EXTERNAL CONTROL

2 FIXED POSITIONS

IDEAL FOR SAFE TRANSPORT