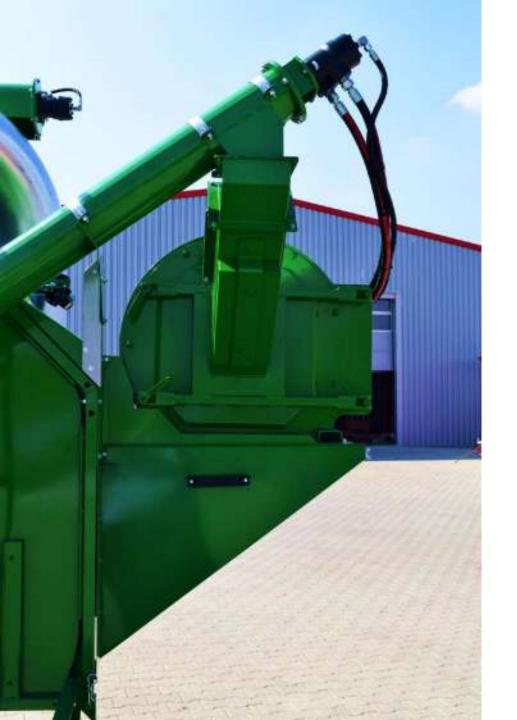

### MORE IN THE TANK

#### HALDRUP GRAIN TANK

IT IS BIG ENOUGH TO AID HARVEST
MANAGEMENT AND PREVENT
UNPRODUCTIVE TRAVELLING TO FIELD
ENDS FOR STATIONARY UNLOADING.

WHEN IT IS NECESSARY TO ENTER THE GRAIN TANK FOR SERVICING,
MAINTENANCE OR CLEANING, HALDRUP ENGINEERS HAVE MADE THE TASK
SAFER AND SIMPLER.

# QUICK, GENTLE AND EFFICIENT

#### 'HIGH CAPACITY' UNLOADING SYSTEM

- UNLOADING HEIGHT: 11 ft (3.3 M).
- LARGER GRAIN TANK WITH A CAPACITY OF 80 BUSHELS (2800 L).
- HYDRAULICALLY FOLDED GRAIN TANK EXTENSIONS
- THEY ARE CLOSED FROM THE CAB FOR EASIER TRANSPORT OR WEATHER-PROOFING.