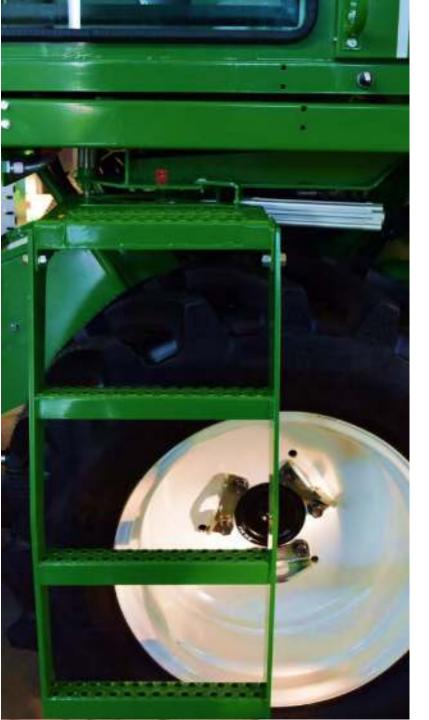

## **SWIVEL LADDER**

#### **AVOIDING DAMAGE TO NEIGHBORS**

INTERNAL AND EXTERNAL CONTROL

2 FIXED POSITIONS

IDEAL FOR SAFE TRANSPORT