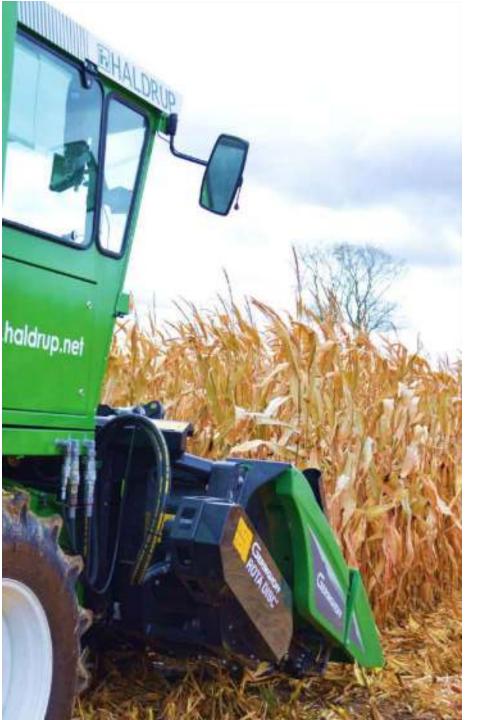

#### **GERINGHOFF ROTA DISC**

- 2, 3 or 4 ROWS. ROW SPACING: 20' / 30' / 38' - 52 / 75 / 96 cm.
- HYDRAULIC TRANSMISSION.
- **EXCELLENT CHOPPING & SHREDDING QUALITY.**
- CHAINS ARE TENSIONED AUTOMATICALLY.

## THE BEST OPTION IN SUNFLOWER