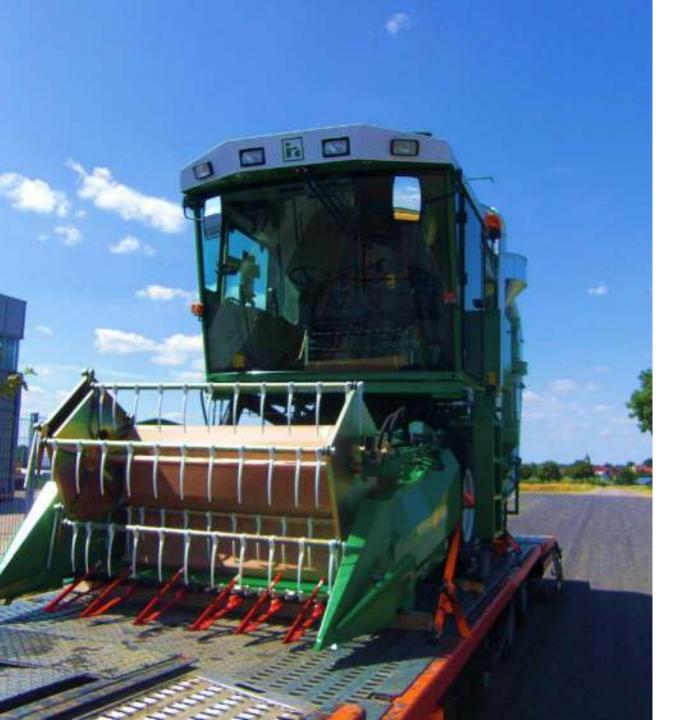

# EASE ALSO IN TRANSPORTATION

#### HALDRUP PLOT COMBINE

WE DESIGN EACH MACHINE TO MAKE THE TRANSPORT EASIER.

WE THINK THAT OUR LARGEST MACHINE CAN ALSO BE TRANSPORTED WITHOUT ANY SPECIAL EQUIPMENT.

WE THINK ABOUT YOU!

## SUPER COMPACT

#### HALDRUP COMBINE DIMENSIONS

TOTAL LENGTH WITH HEADER: 25 ft / 8 m.

TOTAL WIDTH: 6.20 ft. / 1.90 m

TRANSPORT WEIGHT: From 12000 lbs. / 5500 Kg

TRANSPORT HEIGHT: 10.5 ft. / 3.20 m