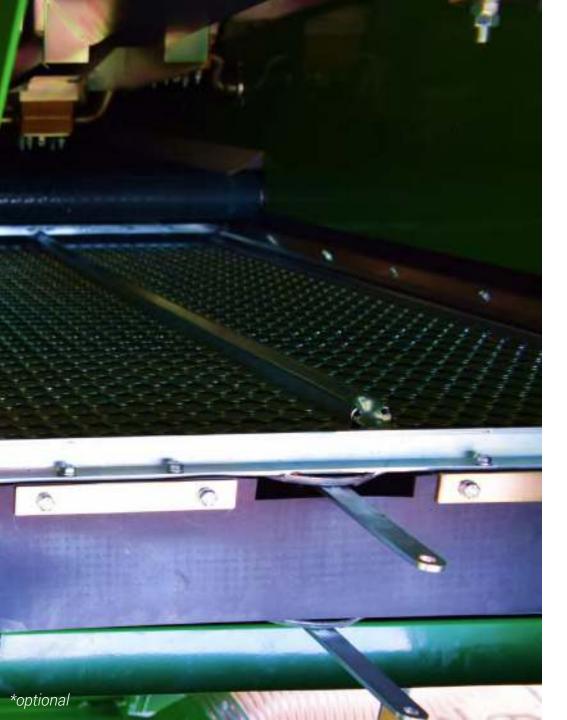

## MORE SEPARATION, FASTER & EFFICIENT

HALDRUP STRAWALKERS SYSTEM

### **CLEANING EVERY GRAIN**

#### HALDRUP CLEANING SYSTEM

- CONTINUOUSLY ADJUSTABLE LAMELLA SIEVES -2 PER SIDE- OR ROUND SIEVES\*
- ROUND HOLES ALSO AVAILABLE
- ELECTRIC OPENING ADJUSTMENT\*
- EASY TO REMOVE FOR CLEANING AND INSPECTION