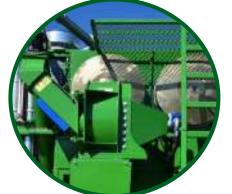

### THRESHING & CLEANING

### THE HIGHEST GRAIN QUALITY

THE GRAIN-ON-GRAIN THRESHING ACTION OF THE THRESHING & CLEANING SYSTEM NOT ONLY LIMITS GRAIN LOSSES IN THE FIELD THROUGH MORE EFFECTIVE SEPARATION.

IN COMBINATION WITH AN EFFICIENT PNEUMATIC TRANSPORT, THE GRAIN IS TRANSPORTED TO THE WEIGHING SYSTEM ENSURING COMPLETE CLEANING AND FREE CONTAMINATION BETWEEN PLOTS

WE DELIVER THE MOST CLEAN GRAIN INTO THE WEIGHING SYSTEM TO ENSURE A BEST CROP DATA QUALITY IN DIFFERENT ENVIRONMENTAL CONDITIONS.

## MORE GRAIN, MAXIMUM QUALITY

#### THRESHING AND CLEANING SYSTEM