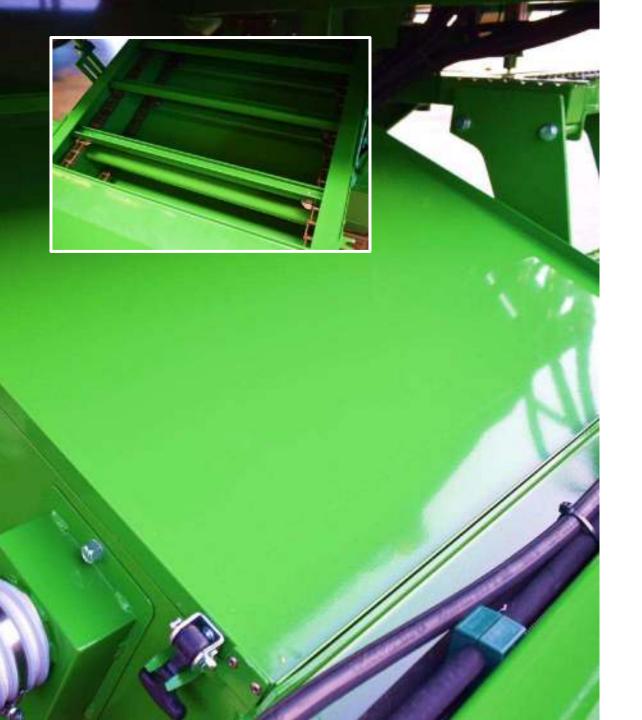

## HIGH CAPACITY & EASY CLEAN

#### HALDRUP FEEDERHOUSE

- AIR INJECTION TO PREVENT CONTAMINATION.
- ROCK TRAP BEATERS TO PREVENT ROCKS FROM ENTERING THE COMBINE.
- INSPECTION AND CLEANING WINDOW.
- COMPLETELY DETACHABLE FOR MAINTENANCE.