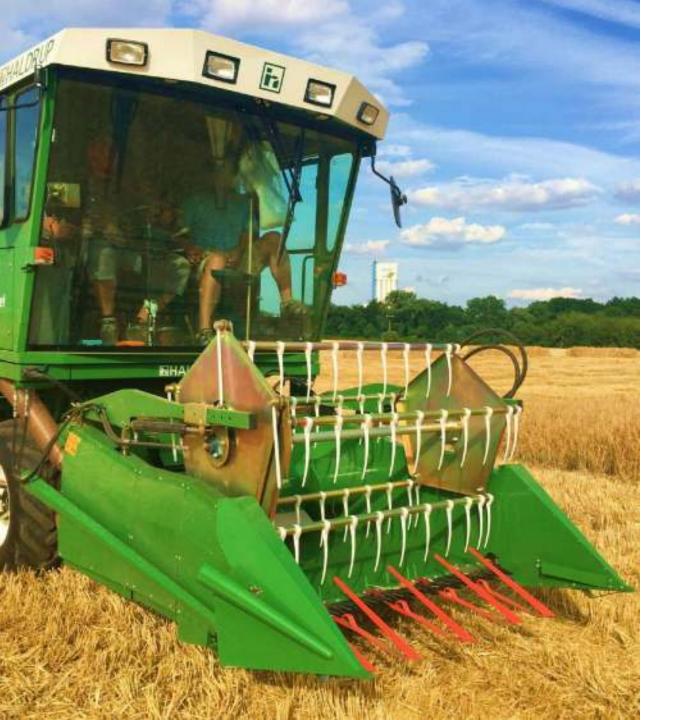

FAST AND DURABLE EVEN IN THE MOST DIFFICULT CONDITIONS

C-90

**Plot Combine** 

**■**HALDRUP **USA** 

### UNBELIEVABLE PERFORMANCE

#### HALDRUP C-90 PLOT COMBINE

DESIGNED TO OPTIMIZE WORK IN DIFFERENT CROPS AND DIFFERENT ENVIRONMENTAL CONDITIONS, ESPECIALLY IN CORN, THE HIGH WORK CAPACITY AND ITS POWER HAVE ALLOWED IT TO POSITION ITSELF IN A MARKET THAT DEMANDS A SUSTAINABLE PROCESS OVER TIME.

THE EASE OF ACCESS TO ALL ITS POINTS AS WELL AS THE SIMPLICITY OF DAILY MAINTENANCE SERVICES MAKE THIS MACHINE IDEAL FOR AN OPERATION THAT REQUIRES SPEED.