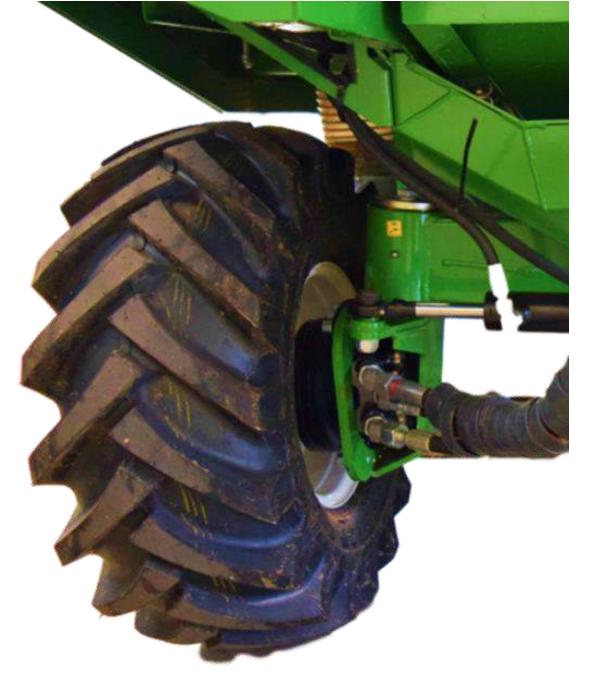

### 4 WHEEL DRIVE

#### MORE TRACTION FOR DIFFICULT SITUATIONS

- HYDROSTATIC 4-WD
- HYDRAULIC ENGINES ON THE STEERING WHEELS
- 2 SPEED RANGES
- OPTIONAL THAT CAN BE INSTALLED LATER