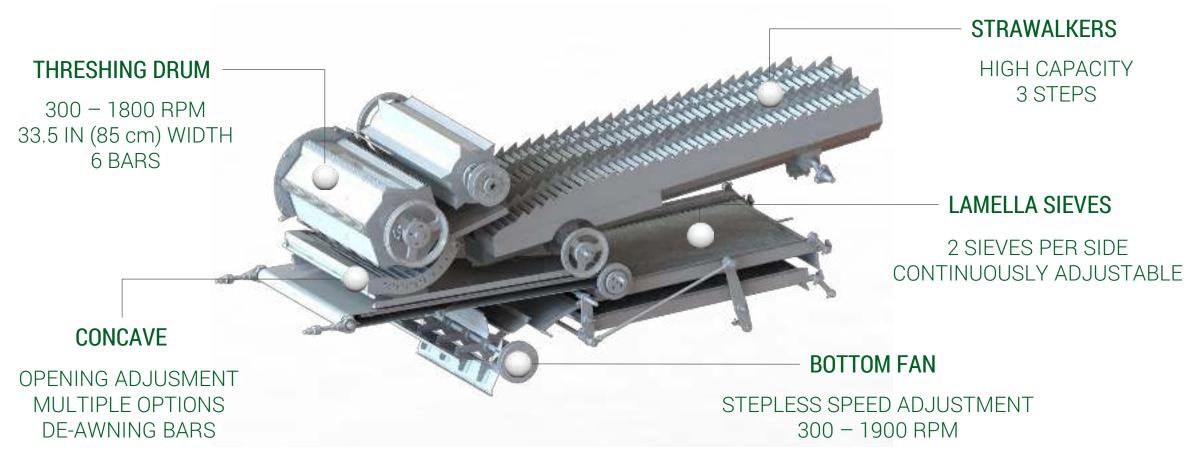

#### HALDRUP THRESHING DRUM

- FULLY CLOSED DRUM
- 6 BARS
- ELECTRIC VARIATOR BETWEEN 300 1800 RPM
- ANTI-JAM TOOL

#### HALDRUP CONCAVE

- OPENING ADJUSMENT MANUALLY OR ELECTRICALLY\*
- MULTIPLE OPTIONS FOR DIFFERENT CROPS
- INTERCHANGEABLE WITHOUT TOOLS
- DESIGNED TO REDUCE GRAIN DAMAGE
- UP TO 5 DE-AWNING BARS

## MORE SEPARATION, FASTER & EFFICIENT

HALDRUP STRAWALKERS SYSTEM

#### HALDRUP CLEANING SYSTEM

- CONTINUOUSLY ADJUSTABLE LAMELLA SIEVES -2 PER SIDE- OR ROUND SIEVES\*
- ROUND HOLES ALSO AVAILABLE
- ELECTRIC OPENING ADJUSTMENT\*
- EASY TO REMOVE FOR CLEANING AND INSPECTION