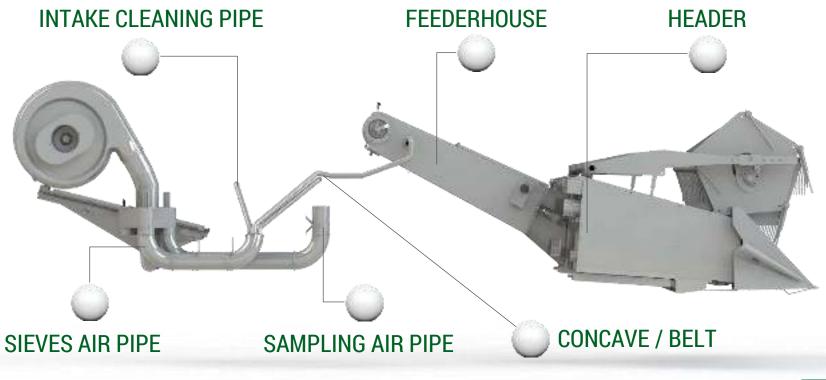

### THRESHING & CLEANING

### THE HIGHEST GRAIN QUALITY

THE GRAIN-ON-GRAIN THRESHING ACTION OF THE THRESHING & CLEANING SYSTEM NOT ONLY LIMITS GRAIN LOSSES IN THE FIELD THROUGH MORE EFFECTIVE SEPARATION.

IN COMBINATION WITH AN EFFICIENT PNEUMATIC TRANSPORT, THE GRAIN IS TRANSPORTED TO THE WEIGHING SYSTEM ENSURING COMPLETE CLEANING AND FREE CONTAMINATION BETWEEN PLOTS

WE DELIVER THE MOST CLEAN GRAIN INTO THE WEIGHING SYSTEM TO ENSURE A BEST CROP DATA QUALITY IN DIFFERENT ENVIRONMENTAL CONDITIONS.