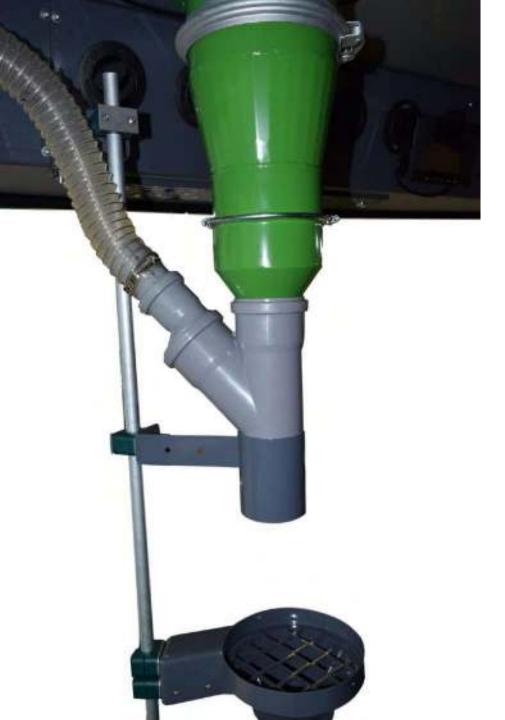

### HALDRUP AIR INYECTION SYSTEM

THE SYSTEM IS DESIGNED TO TRANSPORT TO THE LAST GRAIN, ASSURING PURITY BETWEEN PLOT AND PLOT.

A DISTRIBUTOR BOX IS CONTROLLED BY A SOFTWARE THAT ALLOWS TO USE THE AIR EFFICIENTLY DEPENDING ON THE PLOT PROCESS TIME.

#### HALDRUP AIR INYECTION SYSTEM