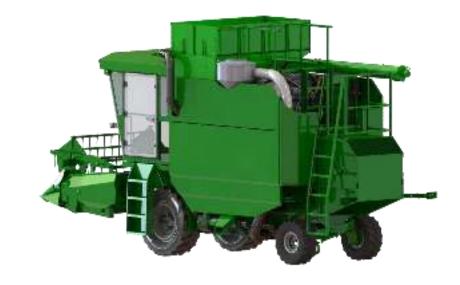

FAST AND DURABLE EVEN IN THE MOST DIFFICULT CONDITIONS

C-90

**Plot Combine** 

**■**HALDRUP **USA** 

#### HALDRUP C-90 PLOT COMBINE

DESIGNED TO OPTIMIZE WORK IN DIFFERENT CROPS AND DIFFERENT ENVIRONMENTAL CONDITIONS, ESPECIALLY IN CORN, THE HIGH WORK CAPACITY AND ITS POWER HAVE ALLOWED IT TO POSITION ITSELF IN A MARKET THAT DEMANDS A SUSTAINABLE PROCESS OVER TIME.

THE EASE OF ACCESS TO ALL ITS POINTS AS WELL AS THE SIMPLICITY OF DAILY MAINTENANCE SERVICES MAKE THIS MACHINE IDEAL FOR AN OPERATION THAT REQUIRES SPEED.