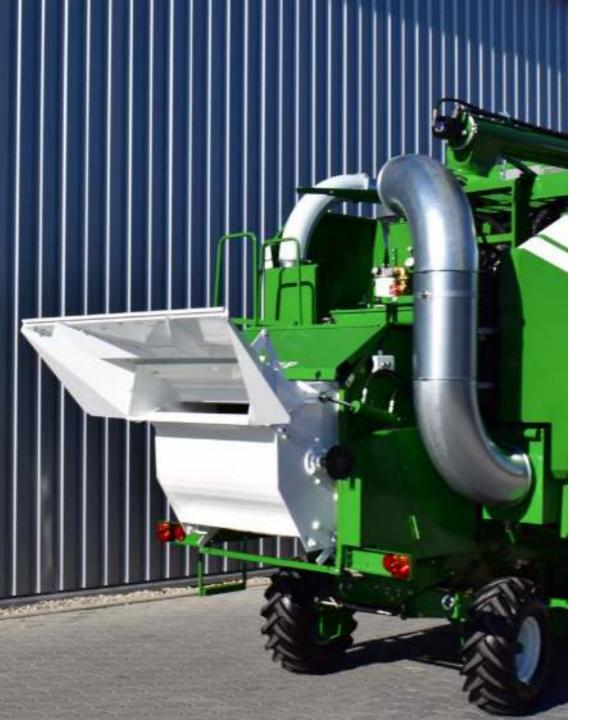

### MORE IN THE TANK

#### HALDRUP GRAIN TANK

IT IS BIG ENOUGH TO AID HARVEST
MANAGEMENT AND PREVENT
UNPRODUCTIVE TRAVELLING TO FIELD
ENDS FOR STATIONARY UNLOADING.

WHEN IT IS NECESSARY TO ENTER THE GRAIN TANK FOR SERVICING,
MAINTENANCE OR CLEANING, HALDRUP ENGINEERS HAVE MADE THE TASK
SAFER AND SIMPLER.

# QUICK, GENTLE AND EFFICIENT

#### 'HIGH CAPACITY' UNLOADING SYSTEM

- UNLOADING HEIGHT: 11 ft (3.3 M).
- LARGER GRAIN TANK WITH A CAPACITY OF 80 BUSHELS (2800 L).
- HYDRAULICALLY FOLDED GRAIN TANK EXTENSIONS
- THEY ARE CLOSED FROM THE CAB FOR EASIER TRANSPORT OR WEATHER-PROOFING.