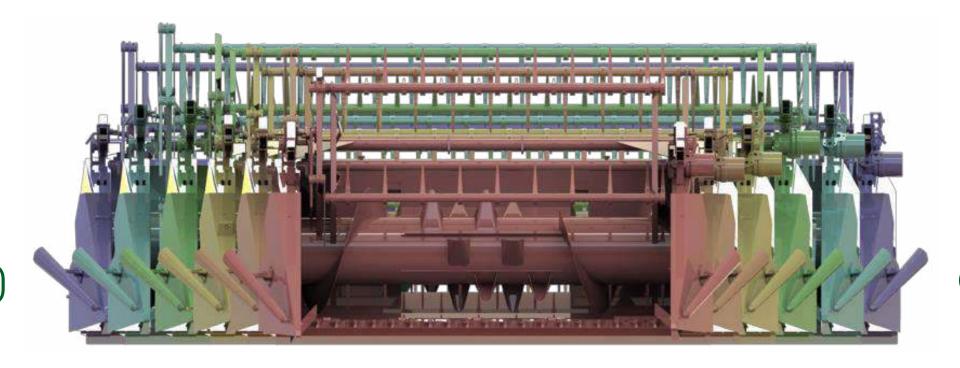

#### HALDRUP CUTTING TABLE

THE HALDRUP CUTTING TABLE WAS DESIGNED TO WORK IN THE MOST DIFFICULT CONDITIONS FROM DOWNED AND TANGLED CROPS TO UNEVEN TERRAIN.

MULTIPLE OPTIONS ON THE SAME HEAD THAT GIVE THE OPERATOR GREATER FLEXIBILITY

## ROBUST DESIGN AND EASY OF OPERATION CONCEPT

#### HALDRUP CUTTING TABLE

#### **AIR INJECTION**

Guarantees total cleaning between plots

CROP LIFTERS

Available for laydown crop conditions

**INTAKE AUGER** 

Retractable fingers

REEL

Continuous adjustment of speed, height and depth

#### HYDRAULIC CUTTING BAR

Ensures an excellent cut at the correct speed