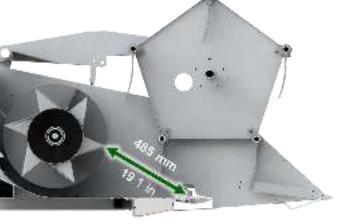

## SUPER COMPACT

#### HALDRUP COMBINE DIMENSIONS

TOTAL LENGTH WITH HEADER: 25 ft / 8 m.

TOTAL WIDTH: 6.20 ft. / 1.90 m

TRANSPORT WEIGHT: From 12000 lbs. / 5500 Kg

TRANSPORT HEIGHT: 10.5 ft. / 3.20 m