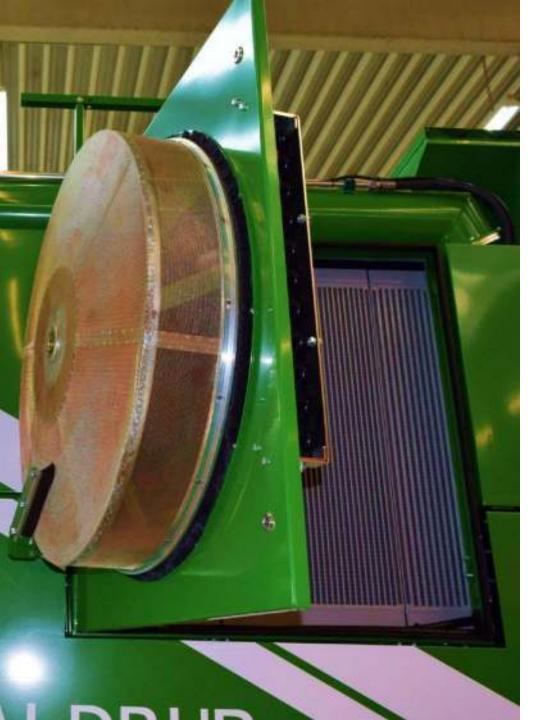

### **CLEANING EVERY GRAIN**

#### HALDRUP CLEANING SYSTEM

- CONTINUOUSLY ADJUSTABLE LAMELLA SIEVES -2 PER SIDE- OR ROUND SIEVES\*
- ROUND HOLES ALSO AVAILABLE
- ELECTRIC OPENING ADJUSTMENT\*
- EASY TO REMOVE FOR CLEANING AND INSPECTION