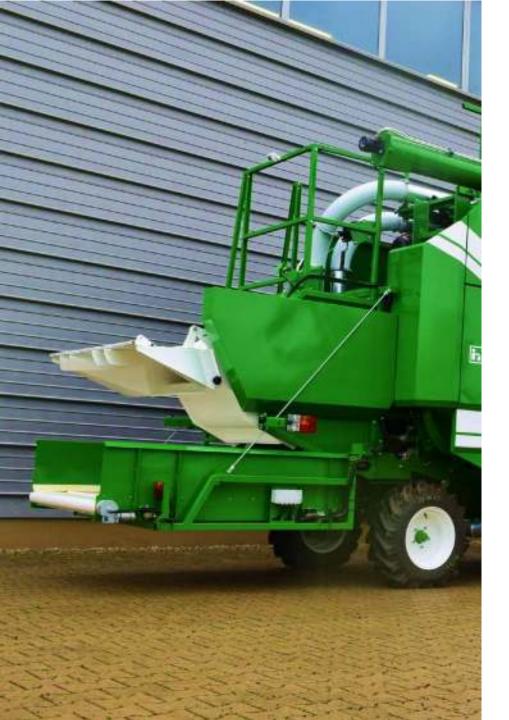

FAST AND DURABLE EVEN IN THE MOST DIFFICULT CONDITIONS

C-90

**Plot Combine** 

**■**HALDRUP **USA** 

### UNBELIEVABLE PERFORMANCE

#### HALDRUP C-90 PLOT COMBINE

DESIGNED TO OPTIMIZE WORK IN DIFFERENT CROPS AND DIFFERENT ENVIRONMENTAL CONDITIONS, ESPECIALLY IN CORN, THE HIGH WORK CAPACITY AND ITS POWER HAVE ALLOWED IT TO POSITION ITSELF IN A MARKET THAT DEMANDS A SUSTAINABLE PROCESS OVER TIME.

THE EASE OF ACCESS TO ALL ITS POINTS AS WELL AS THE SIMPLICITY OF DAILY MAINTENANCE SERVICES MAKE THIS MACHINE IDEAL FOR AN OPERATION THAT REQUIRES SPEED.