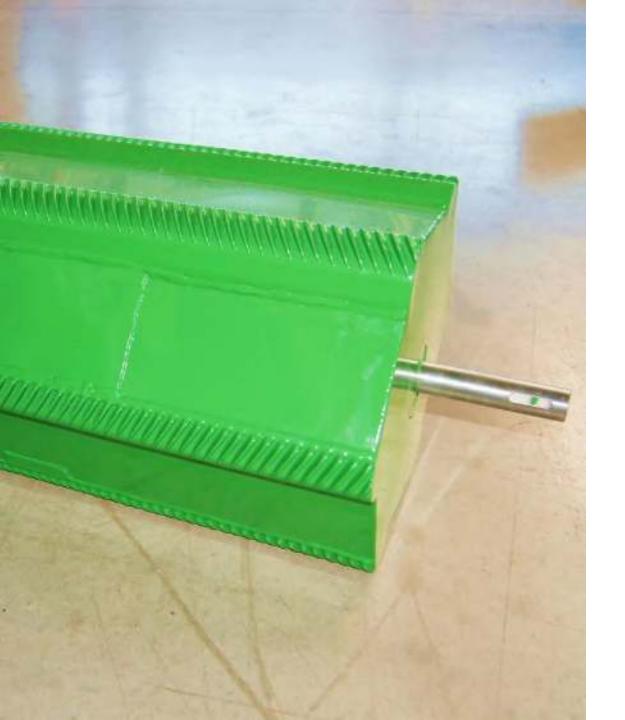

#### HALDRUP THRESHING DRUM

- FULLY CLOSED DRUM
- 6 BARS
- ELECTRIC VARIATOR BETWEEN 300 1800 RPM
- ANTI-JAM TOOL