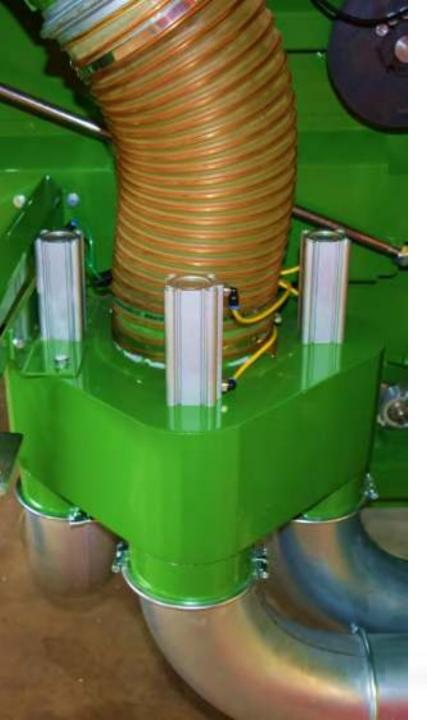

### HALDRUP AIR INYECTION SYSTEM

THE SYSTEM IS DESIGNED TO TRANSPORT TO THE LAST GRAIN, ASSURING PURITY BETWEEN PLOT AND PLOT.

A DISTRIBUTOR BOX IS CONTROLLED BY A SOFTWARE THAT ALLOWS TO USE THE AIR EFFICIENTLY DEPENDING ON THE PLOT PROCESS TIME.

# TRANSPORT AND CLEAN UP TO THE LAST GRAIN

#### HALDRUP AIR INYECTION SYSTEM