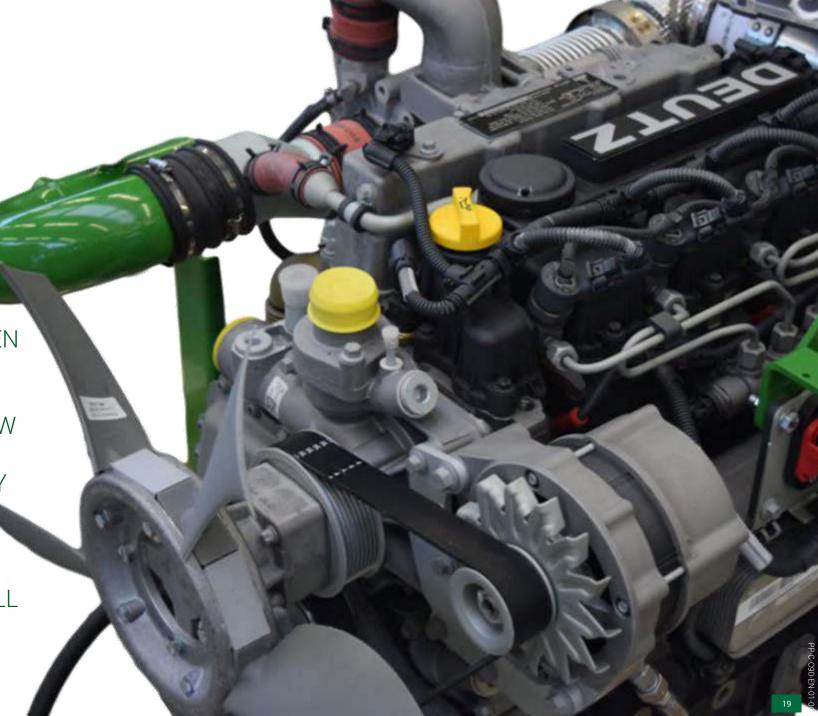

## **CONTROL AT YOUR FINGERPRINTS**

SIMPLE AND CONFORTABLE AS POSSIBLE TO OPERATE
NUMEROUS FUNCTIONS CAN BE CONTROLLED THROUGH THE JOYSTICK

**DEUTZ ENGINE** 

POWERFUL ENGINE

THESE ENGINES DELIVER POWER WHEN YOU NEED.

IN ADDITION TO ITS REMARKABLY LOW FUEL CONSUMPTION, THE ENGINE IS BOTH QUIET AND ENVIRONMENTALLY SOUND.

THE 66 GALLONS (200 L) FUEL TANK HOLD MORE THAN ENOUGH FOR A FULL DAY IN THE FIELD.

### **DEUTZ TCD 3.6**

#### EU STAGE V / US EPA TIER 4

- 139 HP, COMPACT, WATER-COOLED, 4-CYLINDER INLINE.
- EU STAGE V / USA EPA TIER 4 EXHAUST EMISSION REQUIREMENTS.
- TURBOCHARGED, CHARGE-AIR COOLED, WITH COOLED EXTERNAL EXHAUST GAS RECIRCULATION.
- EASY CHANGING OF THE ENGINE FLUIDS REDUCE THE MAINTENANCE TIME.